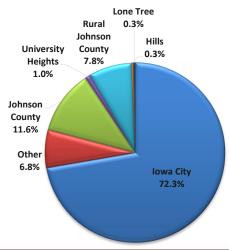

## Cardholders by Place of Residence November 30, 2018

| Location                    | Number of Cards | Total  | % of Total |
|-----------------------------|-----------------|--------|------------|
| Iowa City                   |                 | 45,485 | 72.3%      |
| Residents                   | 44,792          |        |            |
| Homebound                   | 159             |        |            |
| Institutions                | 29              |        |            |
| Temporary                   | 505             |        |            |
| LOCAL CONTRACTS             |                 |        |            |
| <b>Rural Johnson County</b> |                 | 4,878  | 7.8%       |
| Residents                   | 4,872           |        |            |
| Homebound                   | 6               |        |            |
| Institutions                | 0               |        |            |
| Hills                       |                 | 205    | 0.3%       |
| Residents                   | 204             |        |            |
| Homebound                   | 1               |        |            |
| Institutions                | 0               |        |            |
| University Heights          |                 | 611    | 1.0%       |
| Residents                   | 610             |        |            |
| Homebound                   | 1               |        |            |
| Institutions                | 0               |        |            |
| Lone Tree                   |                 | 183    | 0.3%       |
| Residents                   | 183             |        |            |
| Homebound                   | 0               |        |            |
| Institutions                | 0               |        |            |
| Johnson County Reciprocal   |                 | 7,291  | 11.6%      |
| Coralville                  | 4,464           | 7,231  |            |
| North Liberty               | 2,159           |        |            |
| Oxford                      | 76              |        |            |
| Solon                       | 244             |        |            |
| Swisher                     | 25              |        |            |
| Tiffin                      | 319             |        |            |
| Institutions                | 4               |        |            |
| Other Reciprocal            |                 | 4,262  | 6.8%       |
| Total Carda                 |                 | 62.045 | 100.00/    |

**Total Cards** 62,915 100.0%