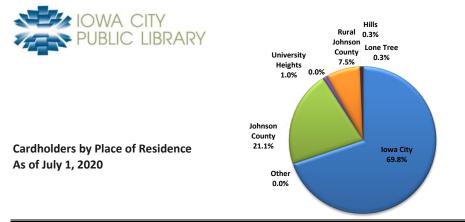

| Location                  | Number of Cards | Total  | % of Total |
|---------------------------|-----------------|--------|------------|
| Iowa City                 |                 | 40,303 | 59.8%      |
| Residents                 | 31,978          |        |            |
| AIM                       | 7,686           |        |            |
| Homebound                 | 205             |        |            |
| Institutions              | 37              |        |            |
| Temporary                 | 397             |        |            |
| LOCAL CONTRACTS           |                 |        |            |
| Rural Johnson County      |                 | 4,329  | 6.4%       |
| Residents                 | 2,896           |        |            |
| AIM                       | 1,428           |        |            |
| Homebound                 | 4               |        |            |
| Institutions              | 1               |        |            |
| Hills                     |                 | 187    | 0.3%       |
| Residents                 | 99              |        |            |
| AIM                       | 87              |        |            |
| Homebound                 | 1               |        |            |
| Institutions              | 0               |        |            |
| University Heights        |                 | 563    | 0.8%       |
| Residents                 | 462             |        |            |
| AIM                       | 100             |        |            |
| Homebound                 | 1               |        |            |
| Institutions              | 0               |        |            |
| Lone Tree                 |                 | 169    | 0.3%       |
| Residents                 | 168             |        |            |
| AIM                       | 1               |        |            |
| Homebound                 | 0               |        |            |
| Institutions              | 0               |        |            |
| Johnson County Reciprocal |                 | 12,176 | 18.1%      |
| Coralville Resident       | 3,722           | 12,170 | 10.170     |
| Coralville AIM            | 2,859           |        |            |
| North Liberty             | 1,846           |        |            |
| North Liberty AIM         | 3,047           |        |            |
| Oxford                    | 66              |        |            |
| Oxford AIM                | 0               |        |            |
| Solon                     | 206             |        |            |
| Solon AIM                 | 3               |        |            |
| Swisher                   | 20              |        |            |
| Swisher AIM               | 0               |        |            |
| Tiffin                    | 385             |        |            |
| Tiffin AIM                | 18              |        |            |
| Institutions              | 4               |        |            |
|                           |                 |        |            |
| Other Reciprocal          | 9,643           | 9,698  | 14.4%      |
| Other Reciprocal AIM      | 9,643<br>55     |        |            |
|                           |                 |        |            |
| Total Cards               |                 | 67,425 | 100.0%     |