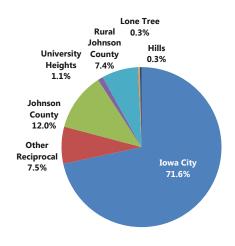

## Cardholders by Place of Residence July 1, 2015

| Location                  | Number of Cards | Total      | % Of Total |
|---------------------------|-----------------|------------|------------|
| Iowa City                 |                 | 46,120     | 71.6%      |
| Residents                 | 45,547          |            |            |
| Homebound                 | 128             |            |            |
| Institutions              | 29              |            |            |
| Temporary                 | 416             |            |            |
| Local Contracts           |                 |            |            |
| Rural Johnson County      |                 | 4,756      | 7.4%       |
| Residents                 | 4,750           |            |            |
| Homebound                 | 5               |            |            |
| Institutions              | 1               |            |            |
| Hills                     |                 | 219        | 0.3%       |
| Residents                 | 216             |            |            |
| Homebound                 | 2               |            |            |
| Institutions              | 1               |            |            |
| University Heights        |                 | <u>692</u> | 1.1%       |
| Residents                 | 691             |            |            |
| Homebound                 | 1               |            |            |
| Institutions              | 0               |            |            |
| Lone Tree                 |                 | 215        | 0.3%       |
| Residents                 | 215             |            |            |
| Homebound                 | 0               |            |            |
| Institutions              | 0               |            |            |
| Johnson County Reciprocal |                 | 7,559      | 11.7%      |
| Coralville                | 4,780           |            |            |
| North Liberty             | 2,143           |            |            |
| Oxford                    | 69              |            |            |
| Solon                     | 244             |            |            |
| Swisher                   | 24              |            |            |
| Tiffin                    | 295             |            |            |
| Institutions              | 4               |            |            |
| Other Reciprocal          |                 | 4,815      | 7.5%       |
| Total Cards               |                 | 64,376     | 100.0%     |