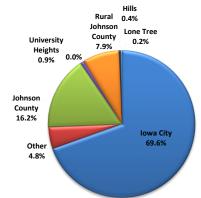

## Cardholders by Place of Residence As of July 1, 2021

| Location                    | Number of Cards | Total  | % of Total |
|-----------------------------|-----------------|--------|------------|
| Iowa City                   |                 | 45,426 | 69.6%      |
| Residents                   | 36,860          |        |            |
| AIM                         | 7,962           |        |            |
| Homebound                   | 243             |        |            |
| Institutions                | 36              |        |            |
| Temporary                   | 325             |        |            |
| LOCAL CONTRACTS             |                 |        |            |
| <b>Rural Johnson County</b> |                 | 5,165  | 7.9%       |
| Residents                   | 3,998           |        |            |
| AIM                         | 1,161           |        |            |
| Homebound                   | 5               |        |            |
| Institutions                | 1               |        |            |
| Hills                       |                 | 239    | 0.4%       |
| Residents                   | 171             |        |            |
| AIM                         | 66              |        |            |
| Homebound                   | 2               |        |            |
| Institutions                | 0               |        |            |
| University Heights          |                 | 604    | 0.9%       |
| Residents                   | 520             |        |            |
| AIM                         | 84              |        |            |
| Homebound                   | 0               |        |            |
| Institutions                | 0               |        |            |
| Lone Tree                   |                 | 155    | 0.2%       |
| Residents                   | 153             |        |            |
| AIM                         | 1               |        |            |
| Homebound                   | 1               |        |            |
| Institutions                | 0               |        |            |
| Johnson County Open Access  |                 | 10,558 | 16.2%      |
| Coralville Resident         | 3,326           | 10,330 | 10.270     |
| Coralville AIM              | 2,343           |        |            |
| North Liberty               | 1,674           |        |            |
| North Liberty AIM           | 2,565           |        |            |
| Oxford                      | 59              |        |            |
| Oxford AIM                  | 0               |        |            |
| Solon                       | 186             |        |            |
| Solon AIM                   | 3               |        |            |
|                             |                 |        |            |
| Swisher<br>Swisher AIM      | 18              |        |            |
|                             | 0               |        |            |
| Tiffin                      | 371             |        |            |
| Tiffin AIM                  | 10              |        |            |
| Institutions                | 3               |        |            |
|                             |                 | 3,117  | 4.8%       |
| Open Access                 | 3,068           |        |            |
| Open Access AIM             | 49              |        |            |
| Total Cards                 |                 | CF 2C4 | 100.00/    |

**Total Cards** 65,264 100.0%