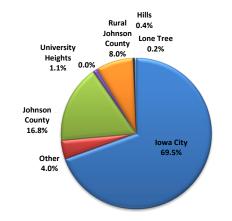

Cardholders by Place of Residence As of July 1, 2022

| Location                   | Number of Cards | Total  | % of Total |
|----------------------------|-----------------|--------|------------|
| Iowa City                  |                 | 39,452 | 69.5%      |
| Residents                  | 31,170          |        |            |
| AIM                        | 7,828           |        |            |
| Homebound                  | 232             |        |            |
| Institutions               | 44              |        |            |
| Temporary                  | 178             |        |            |
| LOCAL CONTRACTS            |                 |        |            |
| Rural Johnson County       |                 | 4,528  | 8.0%       |
| Residents                  | 3,212           |        |            |
| AIM                        | 1,312           |        |            |
| Homebound                  | 3               |        |            |
| Institutions               | 1               |        |            |
| Hills                      |                 | 218    | 0.4%       |
| Residents                  | 140             |        |            |
| AIM                        | 77              |        |            |
| Homebound                  | 1               |        |            |
| Institutions               | 0               |        |            |
| University Heights         |                 | 601    | 1.1%       |
| Residents                  | 558             |        |            |
| AIM                        | 41              |        |            |
| Homebound                  | 1               |        |            |
| Institutions               | 1               |        |            |
| Lone Tree                  |                 | 130    | 0.2%       |
| Residents                  | 126             |        |            |
| AIM                        | 3               |        |            |
| Homebound                  | 1               |        |            |
| Institutions               | 0               |        |            |
| Johnson County Open Access |                 | 9,513  | 16.8%      |
| Coralville Resident        | 2,592           | 5,515  | 10.070     |
| Coralville AIM             | 2,423           |        |            |
| North Liberty              | 1,279           |        |            |
| North Liberty AIM          | 2,664           |        |            |
| Oxford                     | 38              |        |            |
| Solon                      | 140             |        |            |
| Swisher                    | 16              |        |            |
| Tiffin                     | 358             |        |            |
| Institutions               | 3               |        |            |
|                            |                 | 2 201  | 4.0%       |
| Open Access                | 2,188           | 2,291  | 4.0%       |
| Open Access AIM            | 103             |        |            |
| Total Cards                |                 | 56,733 | 100.0%     |
|                            |                 | 50,755 | 100.0%     |