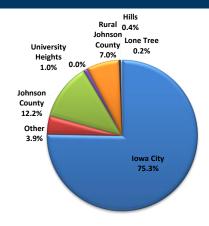

## Cardholders by Place of Residence As of July 1, 2023

| Location                    | Number of Cards | Total  | % of Total |
|-----------------------------|-----------------|--------|------------|
| Iowa City                   |                 | 42,384 | 75.3%      |
| Residents                   | 30,812          |        |            |
| AIM                         | 11,122          |        |            |
| Homebound                   | 226             |        |            |
| Institutions                | 39              |        |            |
| Temporary                   | 185             |        |            |
| LOCAL CONTRACTS             |                 |        |            |
| <b>Rural Johnson County</b> |                 | 3,918  | 7.0%       |
| Residents                   | 3,117           |        |            |
| AIM                         | 796             |        |            |
| Homebound                   | 4               |        |            |
| Institutions                | 1               |        |            |
| Hills                       |                 | 206    | 0.4%       |
| Residents                   | 163             |        |            |
| AIM                         | 42              |        |            |
| Homebound                   | 1               |        |            |
| Institutions                | 0               |        |            |
| University Heights          |                 | 561    | 1.0%       |
| Residents                   | 531             |        |            |
| AIM                         | 27              |        |            |
| Homebound                   | 2               |        |            |
| Institutions                | 1               |        |            |
| Lone Tree                   |                 | 132    | 0.2%       |
| Residents                   | 128             |        | 0.270      |
| AIM                         | 3               |        |            |
| Homebound                   | 1               |        |            |
| Institutions                | 0               |        |            |
| Johnson County Open Access  |                 | 6,888  | 12.2%      |
| Coralville Resident         | 2,474           | 0,000  | 12.2/0     |
| Coralville AIM              | 1,452           |        |            |
| North Liberty               | 1,232           |        |            |
| North Liberty AIM           | 1,158           |        |            |
| Oxford                      | 39              |        |            |
| Solon                       | 144             |        |            |
| Swisher                     | 17              |        |            |
| Tiffin                      | 371             |        |            |
| Institutions                | 1               |        |            |
|                             |                 | 2 247  | 2.00/      |
| Open Access                 | 2,118           | 2,217  | 3.9%       |
| Open Access AIM             | 99              |        |            |
| Total Canda                 |                 | F      |            |
| Total Cards                 |                 | 56,306 | 100.0%     |