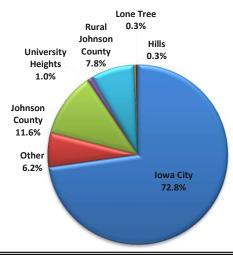

## Cardholders by Place of Residence As of July 1, 2019

| Location                    | Number of Cards | Total  | % of Total |
|-----------------------------|-----------------|--------|------------|
| Iowa City                   |                 | 41,819 | 72.8%      |
| Residents                   | 41,155          |        |            |
| Homebound                   | 191             |        |            |
| Institutions                | 34              |        |            |
| Temporary                   | 439             |        |            |
| LOCAL CONTRACTS             |                 |        |            |
| <b>Rural Johnson County</b> |                 | 4,477  | 7.8%       |
| Residents                   | 4,473           |        |            |
| Homebound                   | 4               |        |            |
| Institutions                | 0               |        |            |
| Hills                       |                 | 195    | 0.3%       |
| Residents                   | 194             |        |            |
| Homebound                   | 1               |        |            |
| Institutions                | 0               |        |            |
| University Heights          |                 | 578    | 1.0%       |
| Residents                   | 577             |        |            |
| Homebound                   | 1               |        |            |
| Institutions                | 0               |        |            |
| Lone Tree                   |                 | 178    | 0.3%       |
| Residents                   | 178             |        | 0.370      |
| Homebound                   | 0               |        |            |
| Institutions                | 0               |        |            |
| Johnson County Reciprocal   |                 | 6,658  | 11.6%      |
| Coralville                  | 3,968           |        | 11.0/0     |
| North Liberty               | 1,982           |        |            |
| Oxford                      | 72              |        |            |
| Solon                       | 232             |        |            |
| Swisher                     | 20              |        |            |
| Tiffin                      | 380             |        |            |
| Institutions                | 4               |        |            |
| Other Reciprocal            |                 | 3,568  | 6.2%       |
| Total Cards                 |                 | 57,473 | 100.0%     |