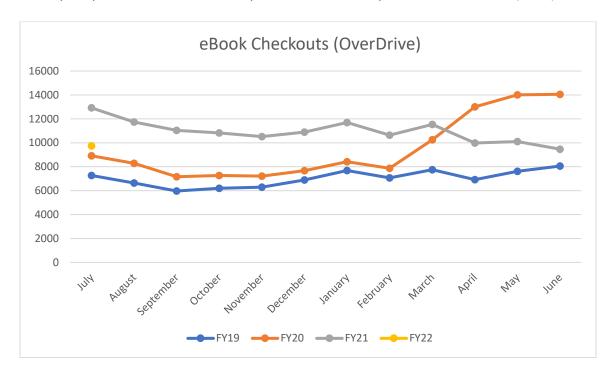

ing.

#### 2. Digital Collection Circulation Slowed, But Gained Overall

As predicted, this year continued to see an increase in the use of digital collections. Yet, the rapid rise in use significantly slowed as the fiscal year progressed. For example, in April of 2020, during the library's shutdown, eBook use was up 88% from the previous year with 13,012 eBooks checked out. However, in April 2021, eBook check outs were down 23%. Granted, the situation in April of 2021 was vastly different than in April 2020. In 2020, in the best of circumstances, activities were more solitary or family-based and limited to homes.

Reading was a perfect activity to pass the time. As the pandemic progressed and the City began to reopen, patron behavior also responded. eBook use peaked in June 2020 (FY20).



Even though digital collections declined over the course of the year, they are up, overall, for FY21. Adult eBooks were up 14%, while digital magazines and audiobooks were up 12%. Children's eBooks (28%) and audiobooks (55%) saw significant gains. At the end of FY19, digital collections accounted for 18.3% for our entire circulation. It is now 36.6%. Going forward, we need to assess if this change is long-term, and if so, what the impacts will be to our budget, title availability, and overall collection accessibility.

#### 3. Rapid Decline of Physical Audio-Visual Materials

It is no surprise the collections hurt the most by the pandemic have been audiovisual collections. Compact discs, DVDs, and video games saw decreases in use by over 50%. Some of this is our closure. The pandemic did