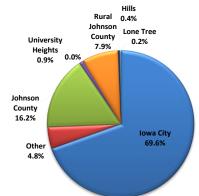

#### FY21 Circulation by Area & Agency

|                                       | 1ST Q    | 2ND Q   | 6 MO    | 3RD Q   | YTD      | LYTD         | % CHG   |
|---------------------------------------|----------|---------|---------|---------|----------|--------------|---------|
| Sigourney                             | 0        | 0       | 0       | 0       | 3        | 0            | 0.0%    |
| Sioux City                            | 8        | 0       | 8       | 0       | 8        | 58           | -86.2%  |
| Sioux Rapids                          | 0        | 0       | 0       | 0       | 0        | 3            | -100.0% |
| South English                         | 4        | 0       | 4       | 0       | 10       | 27           | -63.0%  |
| Spirit Lake                           | 0        | 0       | 0       | 0       | 0        | 5            | -100.0% |
| Springville                           | 0        | 0       | 0       | 0       | 0        | 2            | -100.0% |
| Stanwood                              | 0        | 0       | 0       | 0       | 0        | 0            | 0.0%    |
| Tipton                                | 84       | 114     | 198     | 56      | 394      | 805          | -51.1%  |
| Toledo                                | 0        | 0       | 0       | 0       | 0        | 4            | -100.0% |
| Traer                                 | 0        | 0       | 0       | 0       | 0        | 2            | -100.0% |
| Urbandale                             | 0        | 1       | 1       | 0       | 8        | 50           | -84.0%  |
| Van Horne                             | 0        | 0       | 0       | 0       | 0        | 0            | 0.0%    |
| Van Meter                             | 0        | 0       | 0       | 0       | 0        | 0            | 0.0%    |
| Victor                                | 0        | 3       | 3       | 18      | 54       | 210          | -74.3%  |
| Vinton                                | 27       | 42      | 69      | 26      | 119      | 0            | 0.0%    |
| Wapello                               | 0        | 0       | 0       | 0       | 0        | 0            | 0.0%    |
| Washington                            | 150      | 349     | 499     | 577     | 1,774    | 1,715        | 3.4%    |
| Waterloo                              | 0        | 0       | 0       | 0       | 36       | 13           | 176.9%  |
| Waukee                                | 0        | 0       | 0       | 0       | 0        | 3            | -100.0% |
| Waukon                                | 0        | 0       | 0       | 0       | 0        | 6            | -100.0% |
| Waverly                               | 0        | 0       | 0       | 0       | 0        | 2            | -100.0% |
| Wellman                               | 88       | 79      | 167     | 111     | 501      | 1,040        | -51.8%  |
| West Branch                           | 460      | 485     | 945     | 650     | 2,451    | 5,195        | -52.8%  |
| West Des Moines                       | 0        | 0       | 0       | 0       | 3        | 1            | 200.0%  |
| West Liberty                          | 358      | 303     | 661     | 434     | 1,680    | 2,260        | -25.7%  |
| What Cheer                            | 0        | 0       | 0       | 0       | 3        | 3            | 0.0%    |
| Williamsburg                          | 111      | 193     | 304     | 323     | 851      | 2,018        | -57.8%  |
| Wilton                                | 56       | 14      | 70      | 88      | 493      | 1,015        | -51.4%  |
| Winfield                              | 0        | 0       | 0       | 0       | 7        | 86           | -91.9%  |
| Winterset                             | 0        | 0       | 0       | 0       | 0        | 5            | -100.0% |
| Winthrop                              | 0        | 0       | 0       | 0       | 0        | 0            | 0.0%    |
| Zearing                               | 0        | 0       | 0       | 0       | 0        | 0            | 0.0%    |
| Undefined Open Access                 | 8        | 30      | 38      | 12      | 63       | 74           | -14.9%  |
| Total Recip/Open Access               | 10,064   | 11,290  | 21,354  | 14,384  | 62,586   | 103,252      | -39.4%  |
| Total Circulation                     | 182,496  | 200,951 | 383,443 | 222,335 | 889,432  | 1,046,511    | -15.0%  |
| (including E-Downloads, not in-house) | 102, 130 | 200,551 | 303,113 | LLL,333 | 003, 132 | 1,0 10,5 1 1 | 13.070  |
|                                       |          |         |         |         |          |              |         |
| Percent Iowa City                     | 84.4%    | 84.3%   | 84.3%   | 83.1%   | 82.8%    | 80.8%        | 2.4%    |
| Percent Hills                         | 0.3%     | 0.3%    | 0.3%    | 0.2%    | 0.2%     | 0.3%         | -17.7%  |
| Percent Johnson County                | 7.9%     | 8.1%    | 8.0%    | 8.5%    | 8.2%     | 7.6%         | 7.6%    |
| Percent Lone Tree                     | 0.3%     | 0.4%    | 0.3%    | 0.3%    | 0.3%     | 0.3%         | 7.5%    |
| Percent University Heights            | 1.6%     | 1.3%    | 1.5%    | 1.4%    | 1.4%     | 1.1%         | 27.0%   |
| Percent Reciprocal/Open Access        | 5.5%     | 5.6%    | 5.6%    | 6.5%    | 7.0%     | 9.9%         | -28.7%  |
|                                       | 100.0%   | 100.0%  | 100.0%  | 100.0%  | 100.0%   | 0.0%         |         |
| Iowa City                             | 154,023  | 169,398 | 323,421 | 184,813 | 736,295  | 845,662      | -12.9%  |
| Local Contracts                       | 18,405   | 20,263  | 38,668  | 23,137  | 90,539   | 97,597       | -7.2%   |
| Open Access                           | 10,064   | 11,290  | 21,354  | 14,384  | 62,586   | 103,252      | -39.4%  |
| In-house cards (staff use)            | 1,118    | 1,546   | 2,664   | 2,563   | 6,351    | 8,851        | -28.2%  |
| Undefined Other                       | 4        | 0       | 4       | 1       | 12       | 0            | 0.0%    |
| Total Spreadsheet                     | 183,614  | 202,497 | 386,111 | 224,898 | 895,783  | 1,055,362    |         |
| Total Spreadsheet                     | 183,614  | 202,497 | 386,111 | 224,898 | 895,783  | 1,055,362    |         |