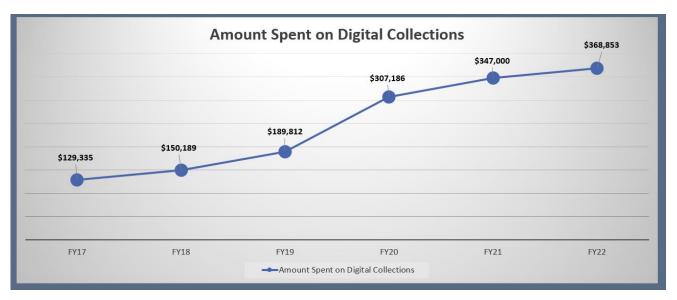

The share of our materials budget spent on digital collections has grown substantially over the last couple of years. While the pandemic shifted more of our patrons over to digital options, the increase in spending is still staggering. In FY19, our last full fiscal year before COVID, we spent \$189,812 on digital collections. In FY22, we spent \$368,853, a 94% increase from before the pandemic. This is close to half of our materials budget (47%). These numbers reflect what we spent on eBooks and audiobooks through OverDrive and our streaming options, Kanopy (movies/TV) and hoopla (eBooks, audiobooks, movies/TV, and music).

Amount ICPL spent on digital collections from FY17-FY22. These expenditures cover purchasing eBooks and audiobooks through OverDrive and streaming services from Kanopy and hoopla.

**The impact of metered access models.** While patron use and demand certainly explain a portion of this surge in spending, the main driver is eBook and audiobook licensing models. The Big Five publishers<sup>1</sup> (Hachette, HarperCollins, Macmillan, Penguin/Random House, and Simon & Schuster) all use the "metered access" lending model for eBooks. This model is truly a *lending* model. ICPL buys access to one digital copy of a specific title and we have access to it for either a specific length of time or for a specific number of uses. After we've reached the determined threshold, we lose rights to the title and have to repurchase access. The majority of publishers use length of time, typically one to two years.