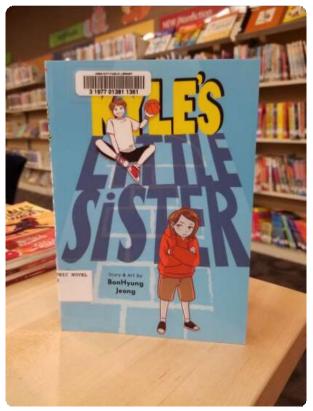

# **Comics and cookies: Kyle's Little Sister**

#### Iowa City Public Library

Nov. 28, 2022 10:08 am

The graphic novel Kyle's Little Sister by BonHyung Jeong. (Photo provided by the Iowa City Public Library)

Each month, the Iowa City Public Library's will feature a comic or graphic novel for kids, suggest a sweet treat pairing, include a game or activity, and ask a couple discussion questions about the book.

Kyle's Little Sister by BonHyung Jeong is a debut graphic novel that depicts Grace's first few days in middle school.

Grace is an introvert introvert who loves gaming and is sick of living in her popular older brother Kyle's shadow. She's also tired of the way girls — including her friends — act around him. When she has a falling-out with one of her best friends, though, and is targeted by a mean girl, she just might need Kyle's help sorting things out.