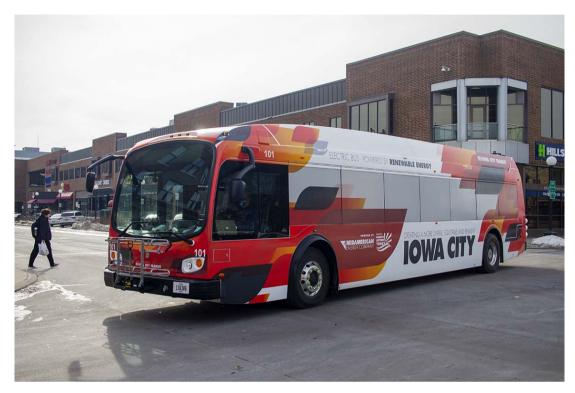

## Kids can get a free bus ride to downtown lowa City summer weekdays by showing their library card

Posted on May 31, 2022 by Paul Brennan

Iowa City's new electric bus debuts on the Downtown Shuttle route, photographed on Jan. 31, 2022, in Iowa City, Iowa. — Adria Carpenter/Little Village

Starting Wednesday, Iowa City kids will be able to get a free bus ride downtown by showing their library card, as the <u>Summer Library Bus program</u> returns. The Iowa City Public Library (ICPL) partners with Iowa City Transit every year for this program to make it easier for school-age kids to access the library during the summer break.