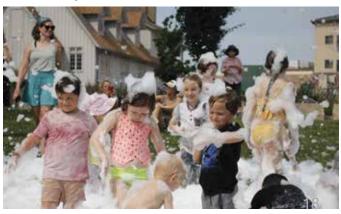

# **Meeting Room A**

We'll have glowsticks and other glow-inthe dark party supplies to light up the room!

Experience a mega foam blaster party, bubble fun, and other wet games and activities between 9:30-11:30 am in the Chauncey Swan outdoor area. The Iowa City Fire Department will be there with fire safety activities as well!