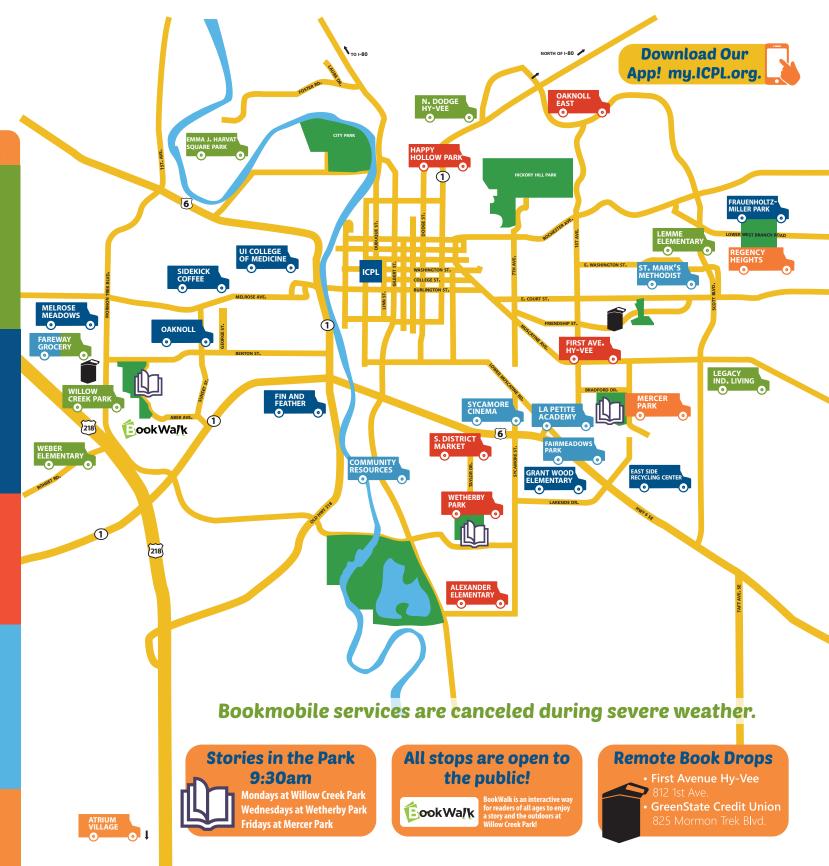

# Bookmobile services are canceled during severe weather.

Search for materials and place a hold!

# Browse the collection, get a card, pick up holds

Scan here for weather alerts, schedule updates, and more info about the bookmobile! icpl.org/bookmobile

### June 6 - August 16, 2024 Schedule

#### <u>Monday</u>

| 9:15-10:15  | Willow Creek Park 🛄               |
|-------------|-----------------------------------|
| 10:30-11:00 | Weber Elementary                  |
| 11:15-12:00 | Fareway Grocery/GreenState Credit |
|             | Union, Mormon Trek Blvd           |
| 1:30-2:00   | Emma J Harvat Square Park         |
| 2:15-2:45   | North Dodge Hy-Vee                |
| 3:00-3:30   | Legacy Independent Living         |
| 3:45 - 4:30 | Lemme Elementary                  |

# <u>Tuesday</u>

| 9:00-9:30   | Sidekick Coffee & Books          |
|-------------|----------------------------------|
| 9:45-10:15  | Melrose Meadows                  |
| 10:30-11:30 | Oaknoll Retirement Community     |
| 11:45-12:30 | UI College of Medicine Courtyard |
| 1:30-2:00   | Fin & Feather                    |
| 2:15-2:45   | Grant Wood Elementary            |
| 3:00-3:30   | East Side Recycling Center       |
| 3:45-4:30   | Frauenholtz-Miller Park          |
|             |                                  |

# <u>Wednesday</u>

| 9:15-10:15  | Wetherby Park 🛄       |
|-------------|-----------------------|
| 10:45-12:15 | South District Market |
| 1:30-2:00   | Happy Hollow Park     |
| 2:15-2:45   | Oaknoll East          |
| 3:00-3:30   | First Avenue Hy-Vee   |
| 4:00-4:30   | Alexander Elementary  |

#### Thursday 9:00-9:30 c

10: 10:

11:3 4:0 5:1

6:3

| 0-9:30   | Community & Family Resources         |
|----------|--------------------------------------|
| 00-10:30 | St. Mark's United Methodist Church   |
| 45-11:15 | Marcus Sycamore Cinema               |
| 80-12:00 | Fairmeadows Park                     |
| 0-4:45   | La Petite Academy of Iowa City       |
| 5-5:45   | Fareway Grocery/GreenState Credit    |
|          | Union, Mormon Trek Blvd              |
| 0-8:00   | Party in the Park, Various Locations |

# **Friday**

9:15-10:15 10:30-11:00 11:30-12:00

#### Mercer Park 🛄

Regency Heights Senior Living Atrium Village, Hills IA